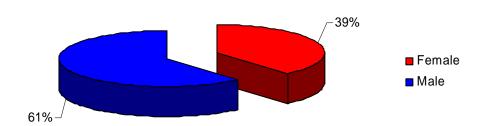

# Fall 2005 Faculty Full-time By Gender

| Gender | Tally | Percentage |
|--------|-------|------------|
| Female | 77    | 38.50%     |
| Male   | 123   | 61.50%     |
| Total  | 200   | 100.00%    |