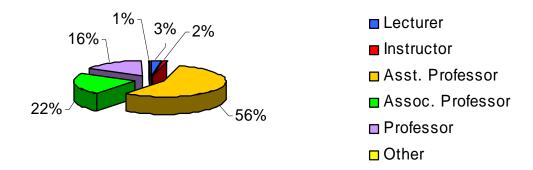

### **By Position**

| Position   | Tally | Percentage |
|------------|-------|------------|
| Lecturer   | 5     | 2.50%      |
| Instructor | 3     | 1.50%      |
| Asst.      |       |            |
| Professor  | 113   | 56.50%     |
| Assoc.     |       |            |
| Professor  | 45    | 22.50%     |
| Professor  | 33    | 16.50%     |
| Other      | 1     | 0.50%      |
| Total      | 200   | 100.00%    |