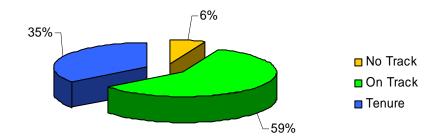

**Fall 2005 Faculty Full-time By Tenure Status** 

| Status   | Tally | Percentage |
|----------|-------|------------|
| No Track | 12    | 6.00%      |
| On Track | 118   | 59.00%     |
| Tenure   | 70    | 35.00%     |
| Total    | 200   | 100.00%    |