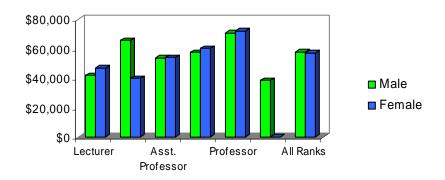

## By Average Salary

| Salary     | Male           | Female                    |
|------------|----------------|---------------------------|
| Lecturer   | \$42,000       | \$47,106                  |
| Instructor | \$66,000       | \$40,000                  |
| Asst.      | <b>AF4 400</b> | <b>A</b> E 4 <b>A</b> E 7 |
| Professor  | \$54,122       | \$54,257                  |
| Assoc.     |                |                           |
| Professor  | \$57,775       | \$60,469                  |
| Professor  | \$71,032       | \$72,475                  |
| Other      | \$38,499       | \$0                       |
| All Ranks  | \$58,094       | \$57,271                  |