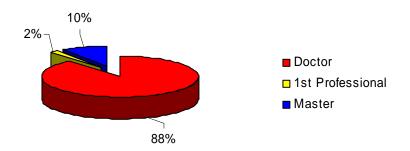

## Fall 2005 Faculty Full-time By Degree

| Degree          | Tally | Percentage |
|-----------------|-------|------------|
| Doctor          | 178   | 89.00%     |
| 1 <sup>st</sup> |       |            |
| Professional    | 3     | 1.50%      |
| Master          | 19    | 9.50%      |
| Total           | 200   | 100.00%    |