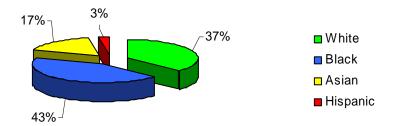

# By Race

| Race     | Tally | Percentage |
|----------|-------|------------|
| White    | 74    | 37.00%     |
| Black    | 87    | 43.50%     |
| Asian    | 34    | 17.00%     |
| Hispanic | 5     | 2.50%      |
| Total    | 200   | 100.00%    |